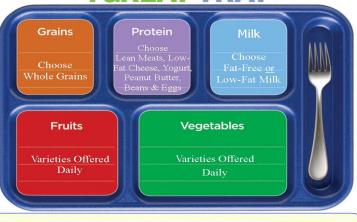

## **What makes a "Meal Deal"?**

A healthy lunch consists of five components:

Milk

Fruit Vegetable

Grain

Protein

Eat Smart! Make choices from all five food groups daily!

Students are <u>REQUIRED</u> to choose 3 of the 5 components with <u>at least 1 fruit or vegetable to make a lunch.</u>

Build your meal with at least 3 out of 5 choices!

use the
Share Table
when
possible.

Build your Lunch: Entree', Vegetable, Fruit and Milk for \$3.25 Adult Lunch \$4.25

Breakfast served daily at 7:45 am. Menu subject to change. Mr. Hinton - Food Service Supervisor - Phone 330-296-2892